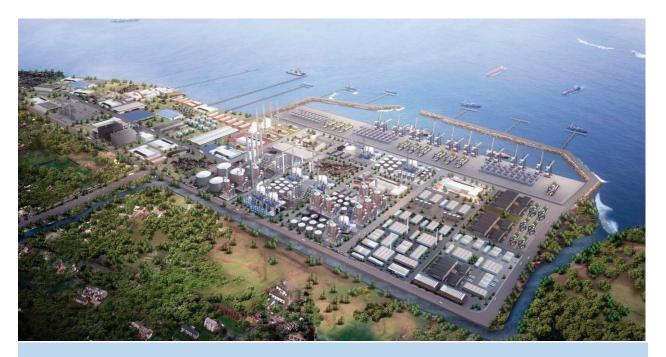

# **KUALA TANJUNG INDUSTRIAL AREA**

### **Project Description**

Kuala Tanjung Industrial Estate is intended for processing industries such as:

- Petroleum
- Palm Oil
- Liquified Natural Gas
- Aluminium

- Automotive
- Rubber
- Electricity
- Cement