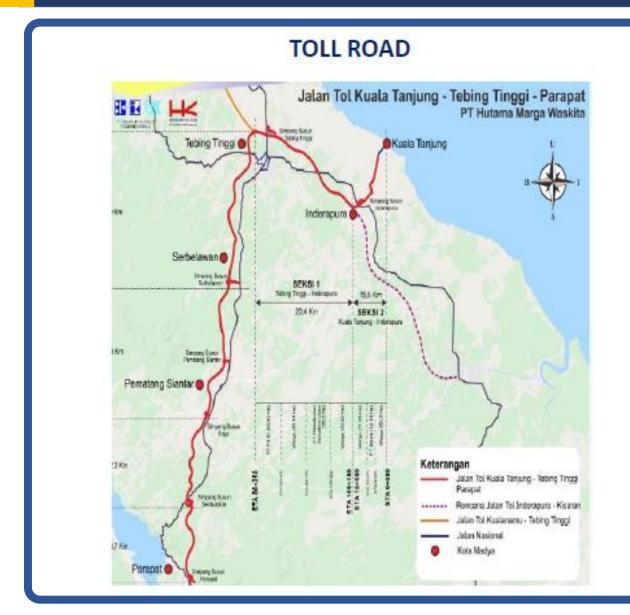

|
| Project Status           | 1) The Port as its supporting facilities has been opened for operation (2019) 2) Land acquisition (start from 2019) |

**INVESTMENT PROJECT** 

#### PROJECT'S OWNER PROFILE:

PT Pelindo I is a leading port service provider in Sumatera. It operates 24 ports and has a strong footprint in Aceh, North Sumatera, Riau and Riau Islands.

**PT. PELINDO I** through its subsidiary (PT Prima Pengembangan Kawasan) is in charge to develop and manage Kuala Tanjung Industrial Estate.

#### **Contact Person:**

Saut Siagian

(Director)

Mobile: +6281298556132



**INVESTMENT PROJECT** 

**Master Plan** 









### **INVESTMENT PROJECT**

# **KUALA TANJUNG INDUSTRIAL AREA**

#### **Master Plan**



**INVESTMENT PROJECT** 

**Master Plan** 



Connectivity