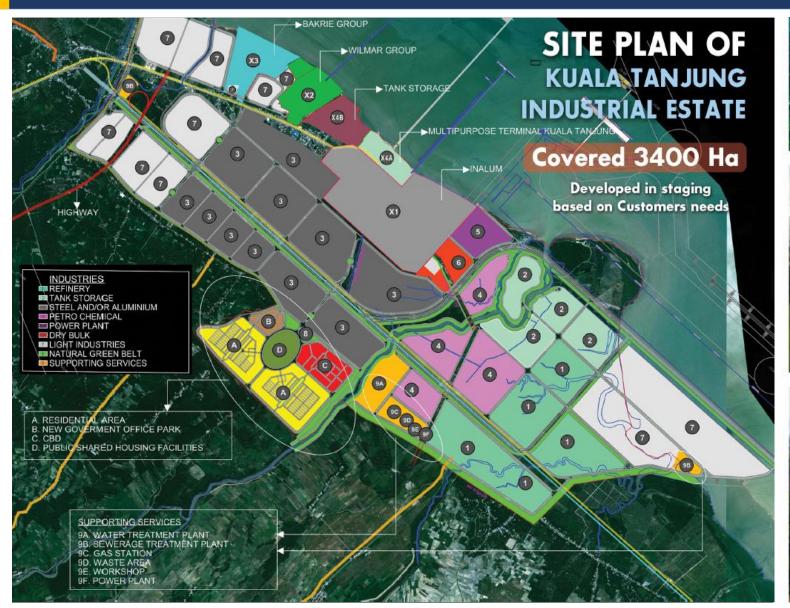

| Location                 | Sei Suka Sub-District, Batubara Regency                                                                             |
|--------------------------|---------------------------------------------------------------------------------------------------------------------|
| Investment Value         | IDR 28.87 Trillion                                                                                                  |
| Total Area / Land Status | ±3400 Ha                                                                                                            |
| Mode of Offer            | Financing and Investment                                                                                            |
| Project Owner            | PT Pelabuhan Indonesia I (Persero)                                                                                  |
| Project Developer        | PT Prima Pengembangan Kawasan                                                                                       |
| Main Activities          | Processing Industries                                                                                               |
| Project Status           | 1) The Port as its supporting facilities has been opened for operation (2019) 2) Land acquisition (start from 2019) |

#### **Master Plan**

**INVESTMENT PROJECT** 

**Master Plan** 

Connectivity