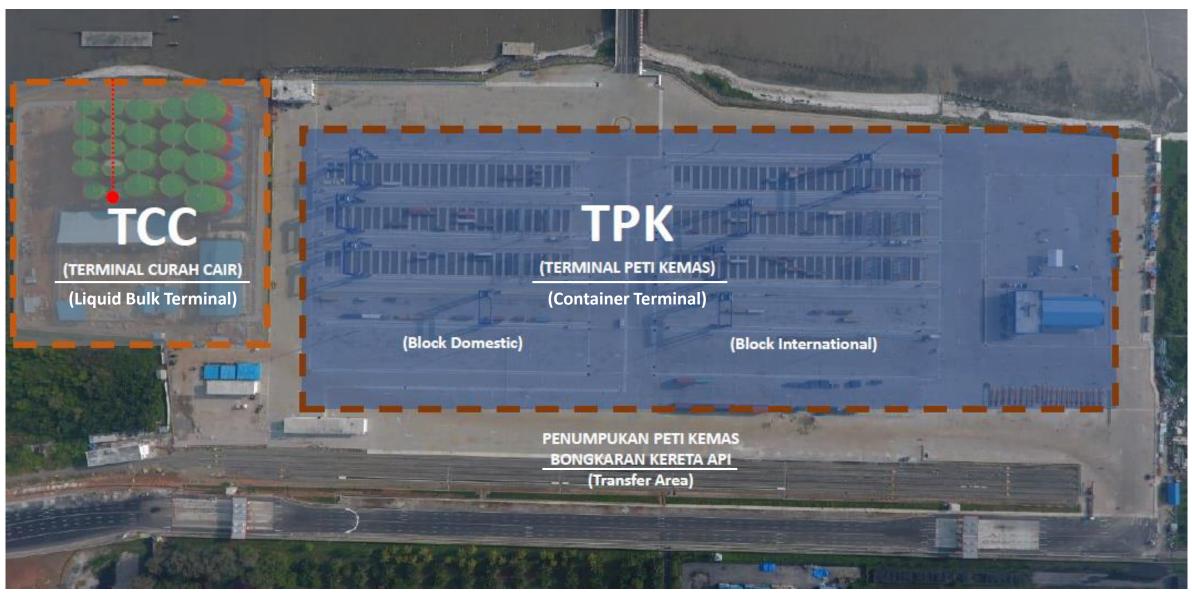

### **INVESTMENT PROJECT**

# **KUALA TANJUNG INDUSTRIAL AREA**

#### **Master Plan**

**INVESTMENT PROJECT** 

**Master Plan** 

Connectivity