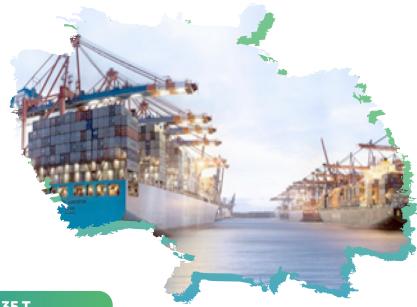

## Planning Area: 7.373 Ha

600 Ha for International Sea Port, to facilitate extra-large ships for domestic and export-import activities

**500 Ha** for Oil refinery industry and petrochemical industries

1.400 Ha for Industrial parks for adding values, industrial logistics, parts, and assembly plants

#### **INVESTMENT OPPORTUNITIES**

- Shipbuilding
- · International Sea Port
- · Executive Airport
- · Roads of 4 hierarchy:
- 1. Main W-E & N-S (Row 46M-60M
- 2. Inter-neighborhood (Row 32M)
- 3. Neighborhood ring (Row 20 M)
- 4. Service Roads (Row 18 M)
- LRT, Electricity, Green Concepts 1000 MW, Gas, Water 1200 Liter/Second
- · Water and Sanitation management
- Telecommunication
- Training and Education
- Housing