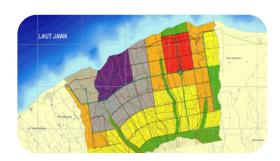

## Planning Area: 7.373 Ha

600 Ha for International Sea Port, to facilitate extra-large ships for domestic and export-import activities

**500 Ha** for Oil refinery industry and petrochemical industries

1.400 Ha for Industrial parks for adding values, industrial logistics, parts, and assembly plants

600 Ha for Central Business District and 1400 Ha for tourism

2.300 Ha for Residential, social, cultural, international universities

500 Ha for Non Urban & reserved