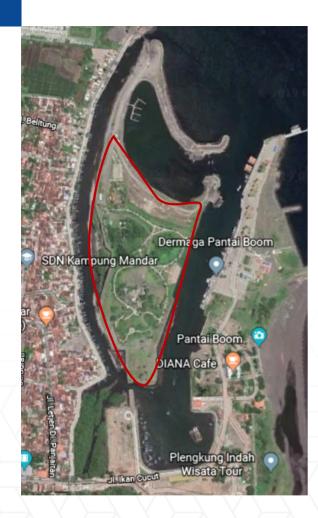

## **ECO PARK**

Ecopark tourism is one of the natural attractions that are in demand by some people who love being outdoors, Boom Marina Banyuwangi presents Ecopark which is in a unique location on an island surrounded by the sea so it presents a different view from Ecopark tourism in other place.