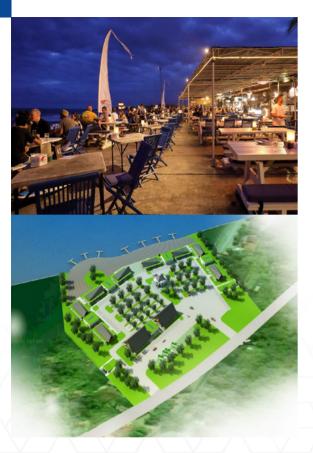

#### **Foodcourt Amenities Pasir Putih**

- Foodcourt is equipped with 35 tenants
- Seating capacity of 400 peoples (indoor) and 600 peoples (outdoor)
- Parking area with a capacity of 100 vehicles 4 wheels, 200 vehicles 2 wheels and 5 tourism buses
- Mosque with a capacity of 30 people
- Equipped with a bathroom and lavatory

## **Project Status**

The Study of White Sand Food Court Development has been done