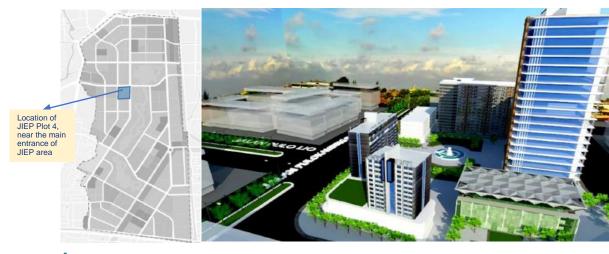

## JIEP Plot 4

## Condominium, Office Towers, Hotel, Mall

New masterplan of JIEP, determined as the center primary activities city in east jakarta, which is fully supported by the government of Indonesia and jakarta provincial government the first integrated estate with a land area of ±500 hectares.

Mid-class condominiums, serviced condominium, rent apartments, malls and shopping center, hotels, and offices tower

JIEP is located next to the Kelapa Gading and Pulomas area as a business, commercial and residential area, and also accessible to the growing transport system of BRT, LRT and MRT.